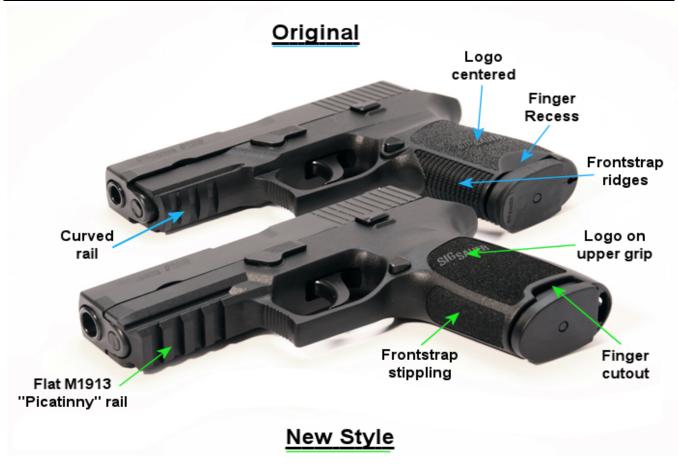

grip texture, accessory rail and magazine well.

The grip module design has changed so it is aligned with the rest of the P250 product family. Changes include

If you own a P250 Compact in 9mm, .40S&W or .357SIG, please take note:

## Important - the original and new style grip modules use different magazines.

Please note the differences shown so you are sure to select the correct magazine for your version.

| UPC CODE      | Part Number    | DESCRIPTION                        | RETAIL  |
|---------------|----------------|------------------------------------|---------|
| ORIGINAL GRIP |                |                                    |         |
| 798681409846  | MAG-250C-9-15  | P250 Compact, 9mm, 15rd            | \$46.00 |
| 798681409853  | MAG-250C-43-13 | P250 Compact, .357SIG/.40S&W, 13rd | \$46.00 |
| 798681415311  | MAG-250C-9-10  | P250 Compact, 9mm, 10rd            | \$46.00 |
| 798681415328  | MAG-250C-43-10 | P250 Compact, .357SIG/.40S&W, 10rd | \$46.00 |